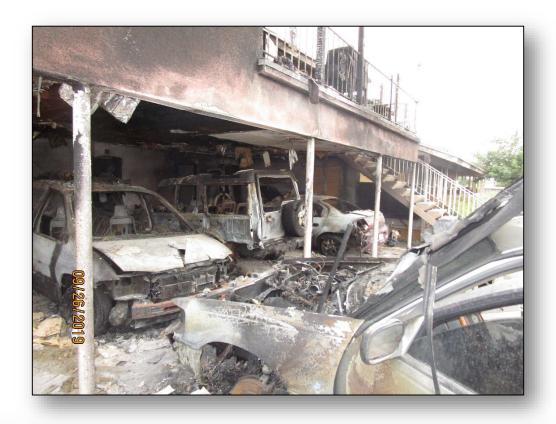

| 595           | 2,376          | 7,069          |
| Citations Issued            | 59               | 56            | 41            | 231            | 1,068          |
| Proactive<br>Activities     | 757              | 598           | 615           | 2,671          | 8,451          |
| New Inspections             | 118              | 70            | 90            | 451            | 1,624          |
| Re-check<br>Inspections     | 504              | 629           | 583           | 2,163          | 6,981          |
| Cases Closed                | 341              | 396           | 354           | 1,355          | 4,564          |

# Property Maintenance







## Commercial Frontage Maintenance







## Trailer Storage & Unpermitted Parking







#### Residential Fire Rehab - Before







#### Residential Fire Rehab - After