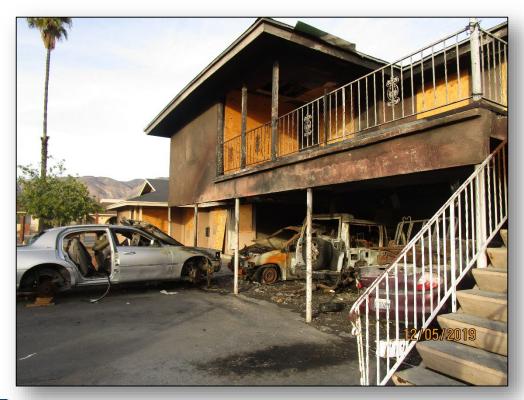

| 595           | 2,376          | 7,069          |
| Citations Issued            | 59               | 56            | 41            | 231            | 1,068          |
| Proactive<br>Activities     | 757              | 598           | 615           | 2,671          | 8,451          |
| New Inspections             | 118              | 70            | 90            | 451            | 1,624          |
| Re-check<br>Inspections     | 504              | 629           | 583           | 2,163          | 6,981          |
| Cases Closed                | 341              | 396           | 354           | 1,355          | 4,564          |

# Property Maintenance







## Commercial Frontage Maintenance







## Trailer Storage & Unpermitted Parking







#### Residential Fire Rehab - Before







#### Residential Fire Rehab - After